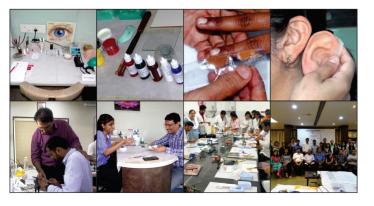

#### **MAXFACINDIA ACTIVITIES**

#### **PROSTHETIC REHAB**

#### **SILICONE LAB**

#### **TRAINING**

Our training methodology is quite comprehensive with demonstrations given on each step by the faculty. This is followed by practical hands-on activity by the participants on patient simulator models.

Kindly note: Clinical demonstrations on patients will be provided where possible. Guest lectures may also be added to the itinerary depending on faculty availability.