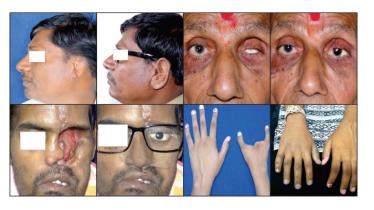

cal Demo - Prosthesis Delivery           |  |
| 2.30 - 3.30 pm            | Video Demo - Other Techniques                 |  |
| 3.30 - 5.30 pm            | Hands On                                      |  |
|                           | - Prosthesis Finishing + Fitting              |  |
|                           |                                               |  |

Our training methodology is quite comprehensive with demonstrations given on each step by the faculty. This is followed by practical hands-on activity by the participants on patient simulator models.

Kindly note: Clinical demonstrations on patients will be provided where possible. Guest lectures may also be added to the itinerary depending on faculty availability.

#### **MAXFACINDIA ACTIVITIES**

#### **PROSTHETIC REHAB**



#### **SILICONE LAB**



#### **TRAINING**



#### **REGISTRATION FEES**

- Rs. 22000 per delegate
- Intake is limited to 3 delegates.
- Course fees are inclusive of breakfast, lunch and tea.
- Training materials and instruments will be provided by the organizers.
- Course fees are not inclusive of accommodation.

#### **REGISTRATION PROCEDURE**

- Call us at 78878 00053 / 020 29526609.
- Visit Training section on website

#### www.maxfacindia.in

- Fill up your details and follow the payment instructions.
- We will send you a confirmatory email and receipt.

#### **COURSE OFFERS**

■ 5% discount on purchase of a Technovent, UK Silicone Kit - Starter or Master.



#### **2025-26 Schedule**

| D.1.      | C. This                                           | -         |
|-----------|-------